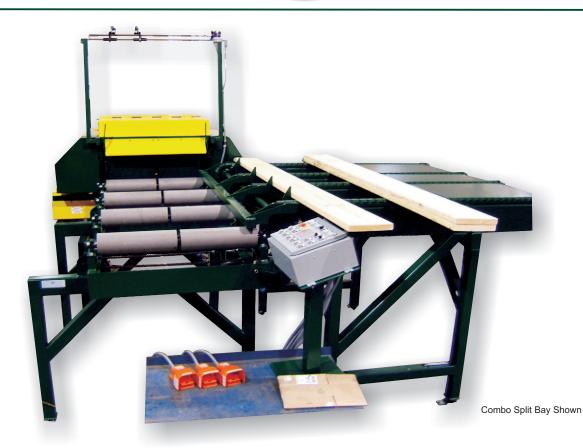

## A Variety of Options to Fit Your Needs.

The Pendu 700 Series Edger is available in almost any custom configuration and option you want to handle the widest variety of material sizes. The 700 Series machines are available single bay set-up or combo split bay set-up. All are designed with single panel access - simply lift the top cover to access saws or the side panel to access the 4" diameter arbors. Maintenance is so simple that the saw blades can be sharpened right on the machine, no need to remove them. Pendu Edgers are the most flexible, efficient edgers on the market today.

| 700 Series Edger Specifications |                            |
|---------------------------------|----------------------------|
| Board Thickness                 | 3/4" to 7-1/2" Depth       |
| Board Length                    | 48" Minimum                |
| Board Width                     | 3" Minimum                 |
| Pressure Rolls                  | Two 7" Diameter Ins. Tooth |
| Feed Rolls                      | Four 4" Diameter           |
| Feed Drive / Feed Rate          | 5 HP / 200 FPM             |
| Infeed Table                    | 10' Standard / 6" Rolls    |